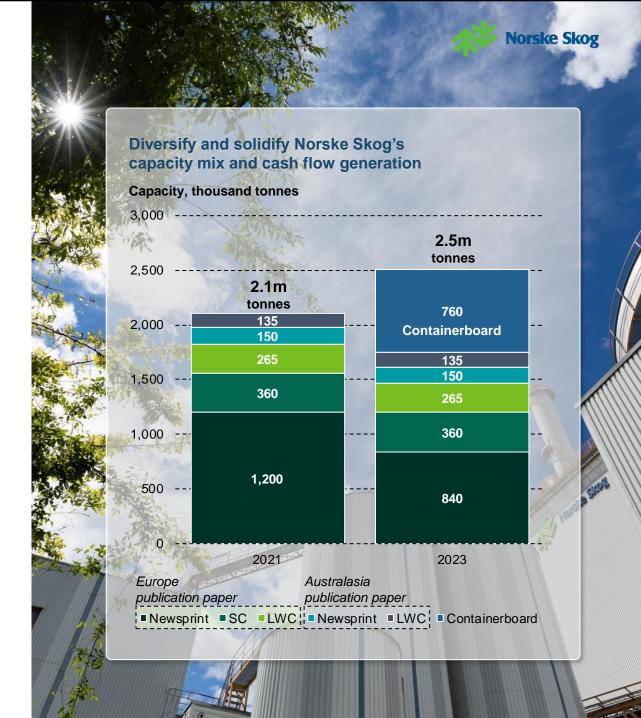

# Sustainable and innovative industry

- Leading publication paper producer with six industrial sites globally
- Transition into markets with strong growth outlook and higher margins
- Waste-to-energy project to be completed in Q2 2022 improving green energy mix
- Becoming a leading independent European recycled containerboard company in 2023
- Promising biochemicals and materials projects with CEBINA, CEBICO and Circa
- Industrial sites portfolio foundation for further development in energy and bio products
- 3 1) Norske Skog is the largest shareholder with ~26% ownership position in Circa;
   2) Installed capacity for biofuel and waste from recycled paper of 230 MW.
   Energy mainly used internally in the publication paper production process