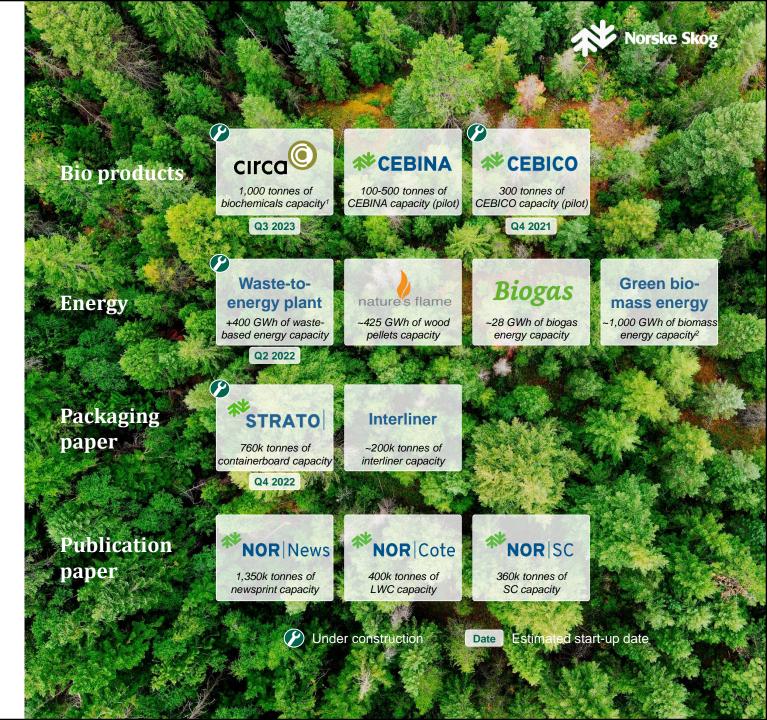

# Sustainable and innovative industry

- Leading publication paper producer with six industrial sites globally
- Transition into markets with strong growth outlook and higher margins
- Waste-to-energy project to be completed in Q2 2022 improving green energy mix
- Becoming a leading independent European recycled containerboard company in 2023
- Promising biochemicals and materials projects with CEBINA, CEBICO and Circa
- Industrial sites portfolio foundation for further development in energy and bio products
- 3 1) Norske Skog is the largest shareholder with ~26% ownership position in Circa;
   2) Installed capacity for biofuel and waste from recycled paper of 230 MW.
   Energy mainly used internally in the publication paper production process