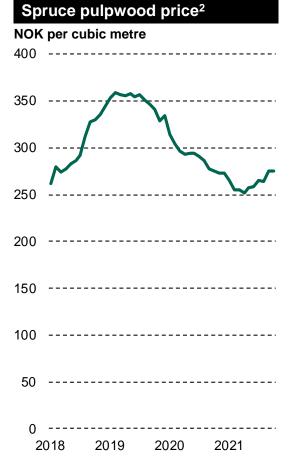

d Stora Enso

- European capacityNewsSCLWCIndustry capacity split40%25%35%NSKOG capacity split65%20%15%Norske Skog share22%10%5%
  - Industry capacity of ~13.7m tonnes across 30-35 mills (15-20 companies)
  - Announced 1m tonnes of newsprint and SC closures during 2022-2023
  - Represents ~12% of newsprint and ~10% of SC capacity

### Remaining publication paper capacity in Western Europe as of Q3 2021



### Capacity reductions and very low stock levels have tightened the market balance





Tight market balance and significant cost increases have driven highly necessary increases in publication paper prices





----News 45g ----SC rotogr. 56g ----LWC offset 60g

### Fibre and energy costs have squeezed industry margins to unsustainable levels in a highly uncertain global environment









Sources: RISI, Landbruksdirektoratet, Nord Pool, European Energy Exchange (EEX), Dutch Title Transfer Facility (TTF)
 1) 1.11 sorted graphic paper for deinking in Germany; 2) Norwegian spruce pulpwood price; 3) Dutch Title Transfer Facility (TTF) natural gas price

### Publication paper production is energy and fibre intensive *Strong focus on sustainability in sourcing*





1) Pro-forma for current publication paper capacity following ceased production at Saugbrugs PM5 end of 2020, ceased production at Tasman end of Q2 2021, and NEXT / Therminator energy efficiency initiatives at Saugbrugs 2) Includes chemicals, filler, packaging, machine clothing and more; 3) Purchased electricity, including limited internal electricity production from other green energy sources than bio fuels; 4)