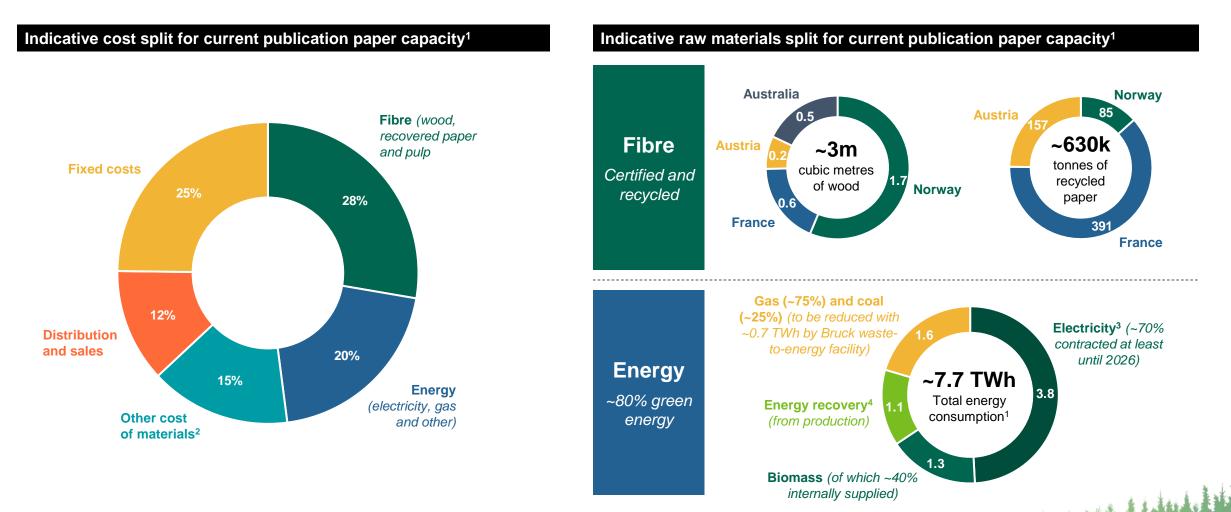

n Europe as of Q3 2021



### Capacity reductions and very low stock levels have tightened the market balance





Tight market balance and significant cost increases have driven highly necessary increases in publication paper prices





----News 45g ----SC rotogr. 56g ----LWC offset 60g

### Fibre and energy costs have squeezed industry margins to unsustainable levels in a highly uncertain global environment









Sources: RISI, Landbruksdirektoratet, Nord Pool, European Energy Exchange (EEX), Dutch Title Transfer Facility (TTF)
 1) 1.11 sorted graphic paper for deinking in Germany; 2) Norwegian spruce pulpwood price; 3) Dutch Title Transfer Facility (TTF) natural gas price

### Publication paper production is energy and fibre intensive *Strong focus on sustainability in sourcing*





1) Pro-forma for current publication paper capacity following ceased production at Saugbrugs PM5 end of 2020, ceased production at Tasman end of Q2 2021, and NEXT / Therminator energy efficiency initiatives at Saugbrugs 2) Includes chemicals, filler, packaging, machine clothing and more; 3) Purchased electricity, including limited internal electricity production from other green energy sources than bio fuels; 4) Recovered heat energy mainly from the thermomechanical pulping (TMP) process

Longstanding priority to be a reliable supplier of all publication paper grades to a broad customer base





Boyer is last domestic supplier in Australasia

two long-relationship customers



News Corp NZME

- Norske Skog has more than 500 customers across the world
- Sales are split between Europe ~70