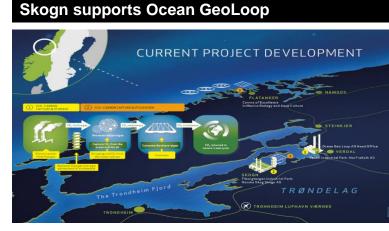

of Q2 2021, and NEXT / Therminator energy efficiency initiatives at Saugbrugs



# Working with leading industry initiatives and technologies to capture and utilise $CO_2$

### Saugbrugs participates in Borg CO2



- Borg CO2<sup>1</sup> develops CCUS<sup>2</sup> for industry cluster in Norway, and will test CCUS technology from CO2 Capsol
- Norske Skog Saugbrugs participates as one of the industrial partners in Borg CO2
- In total, the cluster represents 700k tonnes of CO<sub>2</sub> emissions (~70% bio-CO<sub>2</sub>), ambition to capture ~90% (~630k tonnes)
- Northern Lights<sup>3</sup> will provide transport and storage, utilising newly designed ships and a 100km long pipeline
- The CO<sub>2</sub> will be injected for permanent storage 2.6km below the North Sea seabed (start in 2024)



- Supporting Ocean GeoLoop to develop and pilot its CCUS<sup>2</sup> technologies
- The technologies build on decades of research, lab tests and prototypes
- Captures close to 100% of CO<sub>2</sub> from flue gas and uses no harmful chemicals in the process
- Piloting at Norske Skog Skogn during Q2 2022 with demonstration scale CO<sub>2</sub> capture capacity
- Norske Skog holds ~2% of Ocean GeoLoop and is represented on its board of directors

### Exploring CO<sub>2</sub> as a resource for utilisation



- Fossil CO<sub>2</sub> reduction, capture and storage is incentivised by various national and international schemes
- Developing economically viable models for capture of bio-CO<sub>2</sub> (biogenic CO<sub>2</sub>) has received less attention
- Norske Skog explores a range of opportun