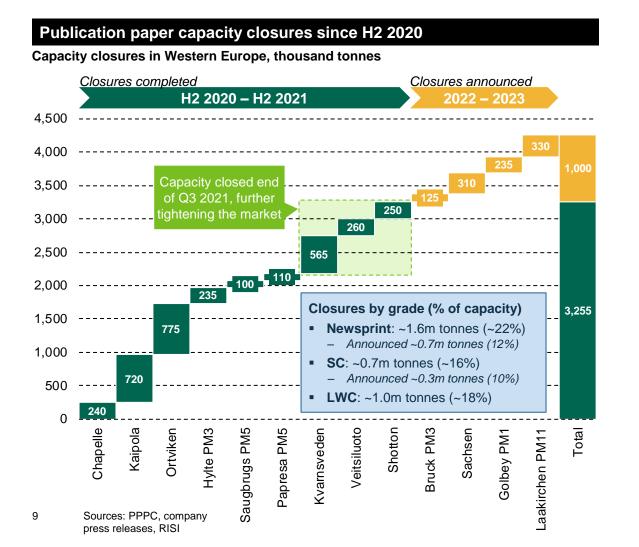

23.6 25 22.4 22.1 21.3 19.8 . <u>19.0</u> - 18.1 - <u>17.8</u> -20 16.9 15.4 +1.8% 15 12.3 12.5 10 5 2009 2010 2011 2012 2013 2014 2015 2016 2017 2018 2019 LTM 2020 (Oct) Western European domestic demand Net exports

#### Demand stabilising as COVID-19 restrictions ease Monthly publication paper demand Western Europe, Change vs same thousand tonnes month previous year ---- 30% 1.400 29% wave wave 21% 1,200 20% 13% 1,000 10% 10% 0% 800 -91 600 --10% 400 -20% -30% 200 Apr-20 Jan-21 Apr-21 Jul-21 Oct-21 Jan-20 Jul-20 Oct-20 Western European domestic demand Net exports •Chan de

Carrier and the state of the st

8 Sources: PPPC 1) LTM = Last Twelve Months, as of October 2021 Unprecedented reduction of installed capacity last 18 months driven by low paper prices and high fibre and energy costs



#### **Netherlands** Norske Skog France Others Germany Switzerland 1.8 Belgium ~13.7m tonnes 13.7m tonnes Palm Western European Western European Norway publication paper publication paper capacity (Q3 2021) capacity (Q3 2021) Sappi UPM Austria Holmen 2.5 Sweden Finland Stora Enso

- European capacityNewsSCLWCIndustry capacity split40%25%35%NSKOG capacity split65%20%15%Norske Skog share22%10%5%
  - Industry capacity of ~13.7m tonnes across 30-35 mills (15-20 companies)
  - Announced 1m tonnes of newsprint and SC closures during 2022-2023
  - Represents ~12% of newsprint and ~10% of SC capacity

### Remaining publication paper capacity in Western Europe as of Q3 2021



### Capacity reductions and very low stock levels have tightened the market balance





Tight market balance and signifi