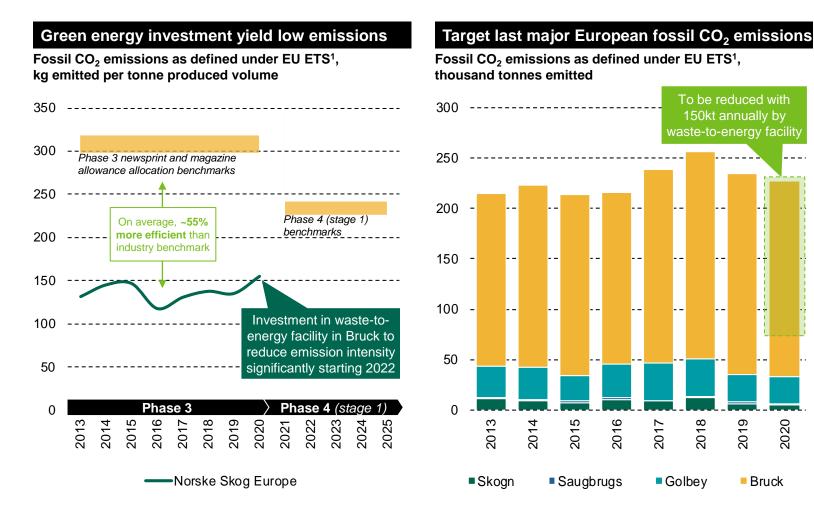

#### Carbon footprint development and ambition

Kg CO<sub>2</sub> direct and indirect (scope 1 and 2) emissions per tonne produced<sup>1</sup>

#### CO<sub>2</sub> intensity significantly below the EU ETS<sup>2</sup> benchmark in 2020

GOVERNANCE GROUP

> Excellent reporting in line with best practice. Good description of material issues and relevant results. Clear strategy and specific, quantifiable targets.