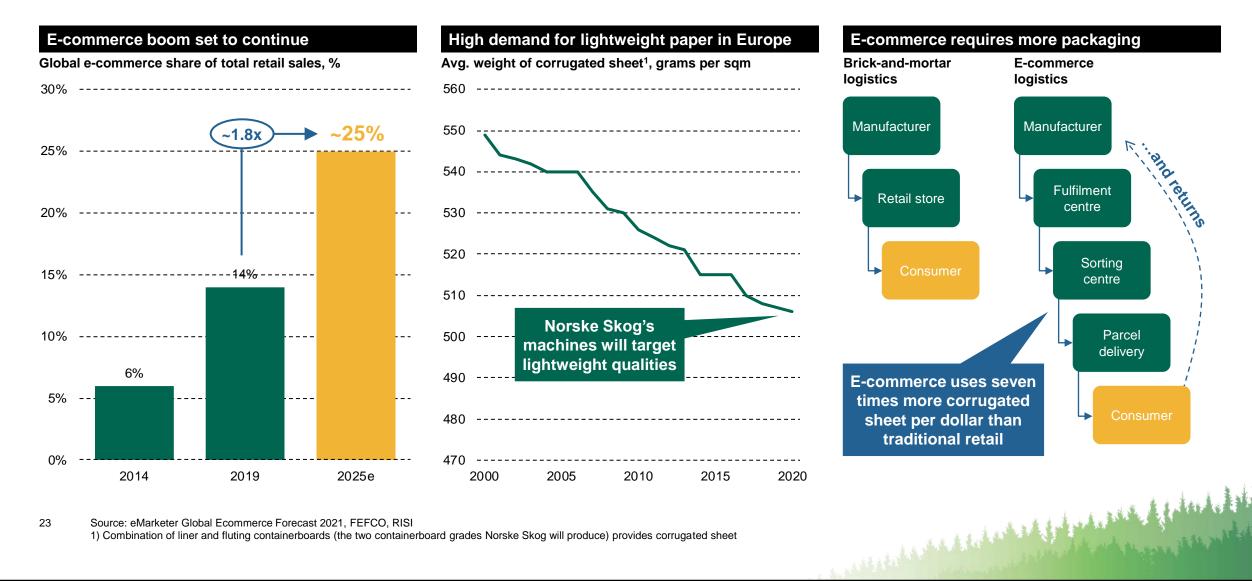

f packaging paper (containerboard)
- Produced from 100% recycled fibre (OCC<sup>1</sup>) and a large share of green energy
- Directly targeting both the high growth e-commerce trend and strong focus on sustainable packaging



### Corrugators (future customer of Norske Skog)

- Produces single-walled (as above) or multiple-walled corrugated sheets depending on end-customer strength requirement
- Majority of corrugating machines with width of 2,500-2,800mm, requires 90-125k tonnes of containerboard per year per machine
- Currently ~650 corrugating machines across the size spectrum in Europe, and 15-20 new machines (2,800mm) expected 2022-24

and the second of the second s

Major industry trends favour sustainable and lightweight packaging, perfectly aligned with the profile of Norske Skog



23 Source: eMarketer Global Ecommerce Forecast 2021, FEFCO, RISI 1) Combination of liner and fluting containerboards (the two containerboard grades Norske Skog will produce) provides corrugated sheet

### Renewable logistics infrastructure for e-commerce giants



**Norske Skog will help enable the e-commerce economy** The e-commerce, marketplace and classifieds economy requires significant amounts of sustainable packaging papers



Schibsted Adevinta ebayotto group Sainsbury's amazon elos Pinduoduo Oda ENNIA bol.com<sup>®</sup> Cdiscount Sportamore Boozt CSS SHEINAlibaba.com

Above companies are illustrative examples of potential containerboard end-customers

24 Source: eMarketer Global Ecommerce Forecast 2021, European Paper Recycling Council, Zalando Capital Markets Day 2021, FEFCO