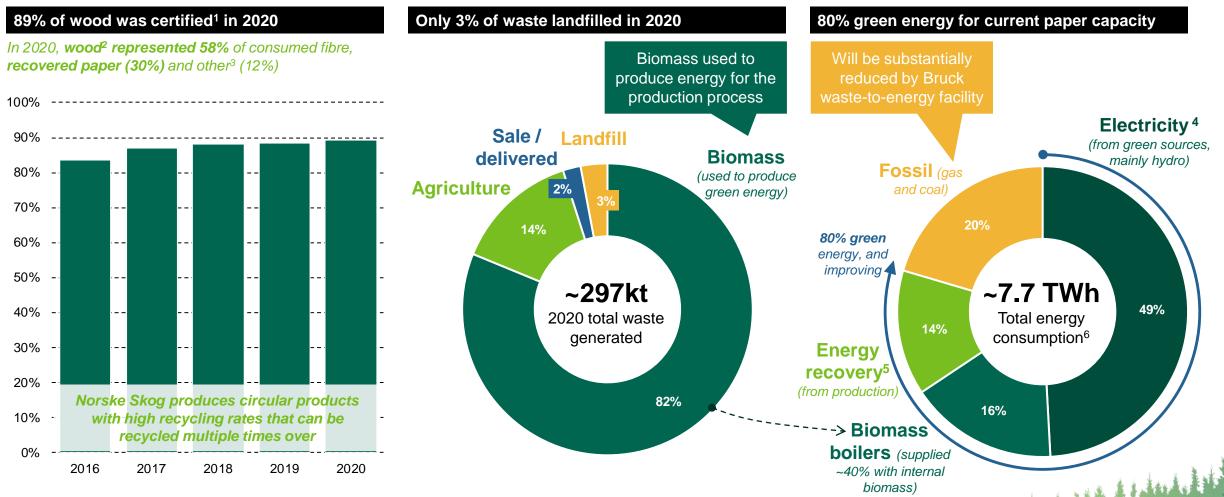

# Reducing the environmental impact is at the forefront of all business decisions