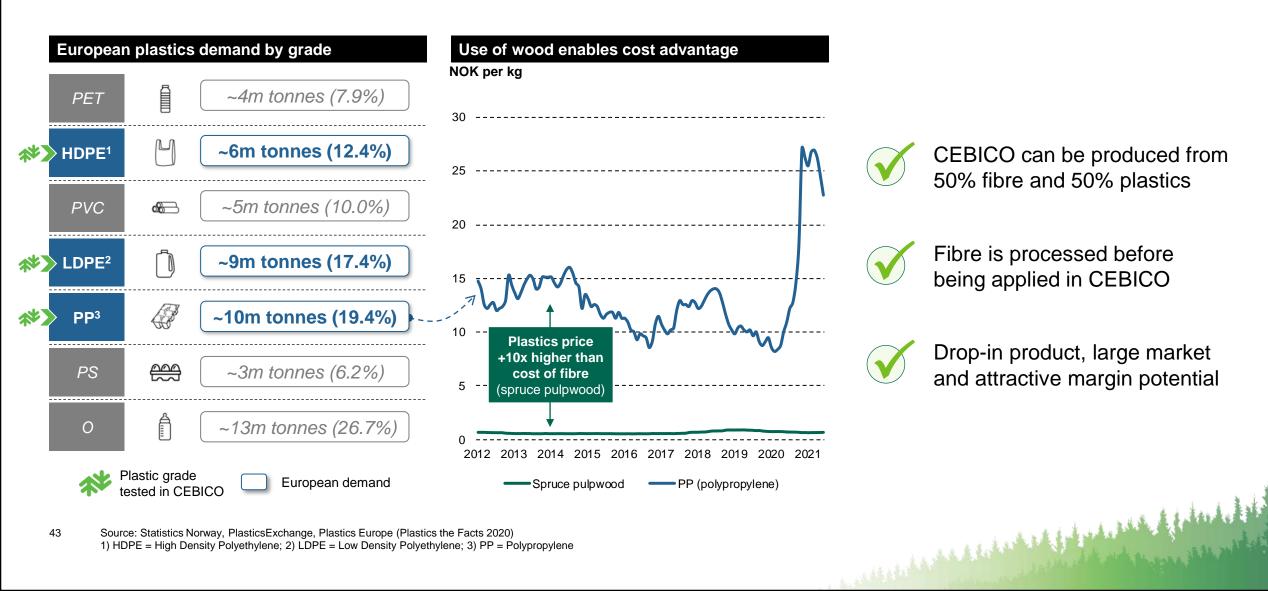

d increase recycling rates

Replacing one kg of plastics with fibre saves six kg of CO<sub>2</sub> emissions

Source: Plastics Europe (Plastics the Facts 2020), UN Environment Programme
 1) Includes thermoplastics, thermosets, elastomers, adhesives, coatings, sealants and PP-fibres



### CEBICO is a drop-in replacement in multiple plastics applications



42 1) LDPE = Low Density Polyethylene; 2) PP = Polypropylene; 3) Comprising of lower grade fresh fibres (like roundwood and chips) not suitable for building and construction materials





Improves strength in virgin and recycled plastics Increases value and lifetime of recycled plastics

Reduces plastic consumption by up to 50%

CEBICO targets the large plastics market with a product that can reduce plastics consumption by up to 50%





Source: Statistics Norway, PlasticsExchange, Plastics Europe (Plastics the Facts 2020) 1) HDPE = High Density Polyethylene; 2) LDPE = Low Density Polyethylene; 3) PP = Polypropylene

43

# CEBICO demonstration plant installed and ready to supply volumes for testing and commercial sales



Demonstration scale plant

**Norske Skog** 

- Located at Saugbrugs
- Start-up December 2021
- Capacity of ~300 tonnes
- Support from Innovation Norway of NOK ~15m

and the state of the

Developing projects into businesses with high value fibre products improving sustainability of global industries

### **CEBICO**

Intention and ambition to develop a leading position within bio composites





#### Developing an industrial input factor

Becoming a separate business

#### Ambition to establish CEBINA as