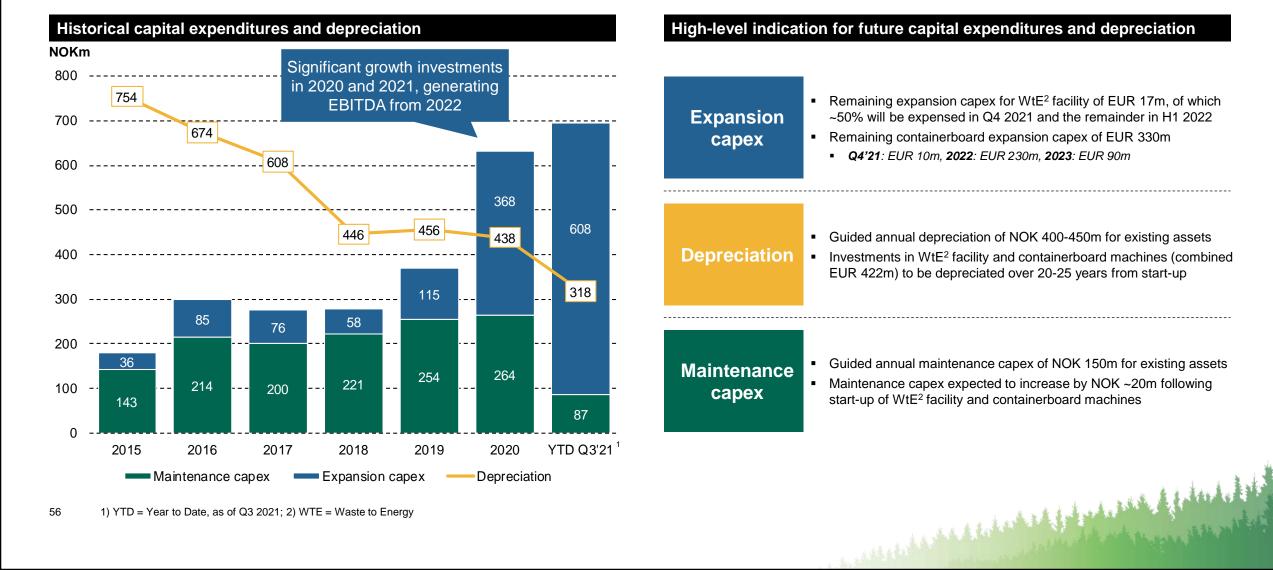

energy facility: Start-up in Q2 2022
- > **CEBICO**: Strong commercial interest and review of scale-up
- CEBINA: Continued commercial traction
- > **Circa**: Technology and Cyrene potential remains intact
- Non-core: Pellets facility with potential scale-up to 150k tonnes

CARLES CONTRACTOR OF THE OWNER AND THE OWNER OF THE OWNER OF

> Non-core: Norwegian property development projects

# Financial review



### Large existing business with ongoing strategic transition into growing and high-margin markets





**Diversify and innovate** energy and bio products

**Become a leading** independent packaging producer

**Optimise** publication paper cash flows

and the second of the second o

### Containerboard projects will be visible in capital expenditures and depreciation for coming years





### Leverage expected to peak end of 2023 as the Golbey containerboard project is completed



Q3 2021 net debt plus remaining capital expenditure commitments less illustrative cash flows



- Current net debt of EUR 102m and remaining capital expenditure commitments of EUR ~347m
- Operational cash flows less maintenance capex over next twoyear period (2022-23) to alleviate capex commitments
- Further potential alleviation from non-core asset sales, including Nature's Flame, property projects and Tasman assets
- Emission allowances and CO<sub>2</sub> compensation of EUR 35-40m as of Q3 2021, not subtracted from net debt of EUR 102m

Liquidity and financing in place to meet capital expenditure commitments over next two years

### Norske Skog



- EUR ~66m of remaining expansion capex that