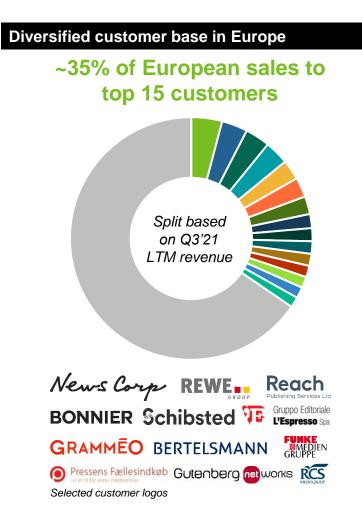

ian spruce pulpwood price; 3) Dutch Title Transfer Facility (TTF) natural gas price

### Publication paper production is energy and fibre intensive *Strong focus on sustainability in sourcing*





1) Pro-forma for current publication paper capacity following ceased production at Saugbrugs PM5 end of 2020, ceased production at Tasman end of Q2 2021, and NEXT / Therminator energy efficiency initiatives at Saugbrugs 2) Includes chemicals, filler, packaging, machine clothing and more; 3) Purchased electricity, including limited internal electricity production from other green energy sources than bio fuels; 4) Recovered heat energy mainly from the thermomechanical pulping (TMP) process

Longstanding priority to be a reliable supplier of all publication paper grades to a broad customer base





Boyer is last domestic supplier in Australasia

two long-relationship customers



News Corp NZME

- Norske Skog has more than 500 customers across the world
- Sales are split between Europe ~70%, Oceania ~15%, Asia ~10% and other 5%
- Highly divsersified customer base in Europe with top 15 customers accounting for ~35% of sales
- Higher customer concentration in Australasia with more volume on longer contracts
- Majority of contracts re-negotiated for January and July every year, however some contracts are shorter (3 months) and some longer (12 months)

Construction of the Advance of the A

### Print remains the most important revenue source for publishers, 松 Norske Skog and materials represent a minor share of total costs



15 Source: World Association for News Publishers (WAN-IFRA) W