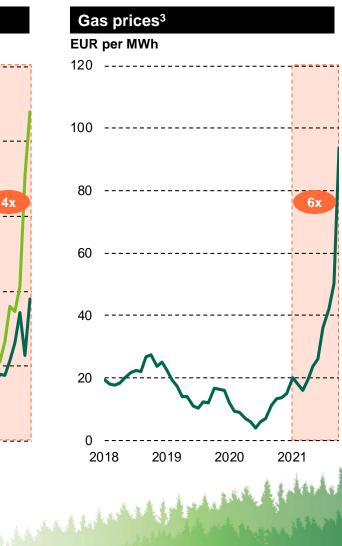

ora Enso

- European capacityNewsSCLWCIndustry capacity split40%25%35%NSKOG capacity split65%20%15%Norske Skog share22%10%5%
  - Industry capacity of ~13.7m tonnes across 30-35 mills (15-20 companies)
  - Announced 1m tonnes of newsprint and SC closures during 2022-2023
  - Represents ~12% of newsprint and ~10% of SC capacity

### Remaining publication paper capacity in Western Europe as of Q3 2021



### Capacity reductions and very low stock levels have tightened the market balance





Tight market balance and significant cost increases have driven highly necessary increases in publication paper prices





----News 45g ----SC rotogr. 56g ----LWC offset 60g

### Fibre and energy costs have squeezed industry margins to unsustainable levels in a highly uncertain global environment









Sources: RISI, Landbruksdirektoratet, Nord Pool, European Energy Exchange (EEX), Dutch Title Transfer Facility (TTF)
 1) 1.11 sorted graphic paper for deinking in Germany; 2) Norwegian spruce pulpwood price; 3) Dutch Title Transfer Facility (TTF) natural gas price

### Publication paper production is energy and fibre intensive *Strong focus on sustainability in sourcing*





1) Pro-forma for current publication paper capacity following ceased production at Saugbrugs PM5 end of 2020, ceased production at Tasman end of Q2 2021, and NEXT / Therminator energy efficiency initiatives at Saugbrugs 2) Includes chemicals, filler, packaging, machine clothing and more; 3) Purchased electricity, including limited internal electricity production from other green energy sources than bio fuels; 4) Rec