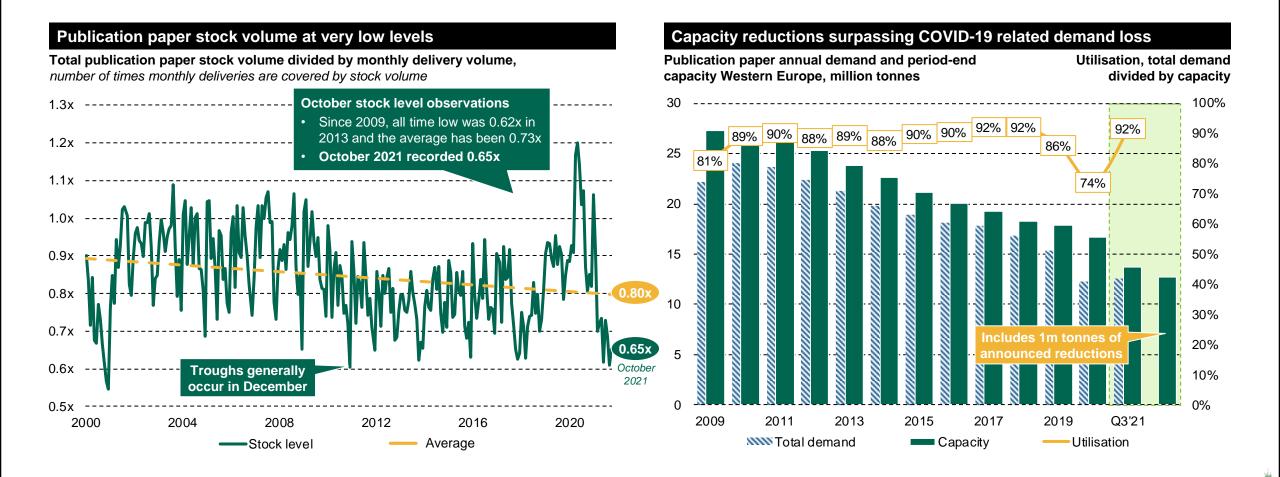

and high fibre and energy costs



#### **Netherlands** Norske Skog France Others Germany Switzerland 1.8 Belgium ~13.7m tonnes 13.7m tonnes Palm Western European Western European Norway publication paper publication paper capacity (Q3 2021) capacity (Q3 2021) Sappi UPM Austria Holmen 2.5 Sweden Finland Stora Enso

- European capacityNewsSCLWCIndustry capacity split40%25%35%NSKOG capacity split65%20%15%Norske Skog share22%10%5%
  - Industry capacity of ~13.7m tonnes across 30-35 mills (15-20 companies)
  - Announced 1m tonnes of newsprint and SC closures during 2022-2023
  - Represents ~12% of newsprint and ~10% of SC capacity

### Remaining publication paper capacity in Western Europe as of Q3 2021



### Capacity reductions and very low stock levels have tightened the market balance





Tight market balance and significant cost increases have driven highly necessary increases in publication paper prices





----News 45g ----SC rotogr. 56g ----LWC offset 60g

### Fibre and energy costs have squeezed industry margins to unsustainable levels in a highly uncertain global environment









Sources: RISI, Landbruksdirektoratet, Nord Pool, European Energy Exchange (EEX), Dutch Title Transfer Facility (TTF)
 1) 1.11 sorted graphic paper for deinking in Germany; 2) Norwegian spruce pulpwood price; 3) Dutch Title Transfer Facility (TTF) natural gas price

### Publication paper production is energy and fibre intensive *Strong focus on sustainability in sourcing*





1) Pro-forma for current publication paper capacity following ceased production at Saugbrugs PM5 end of 2020, c