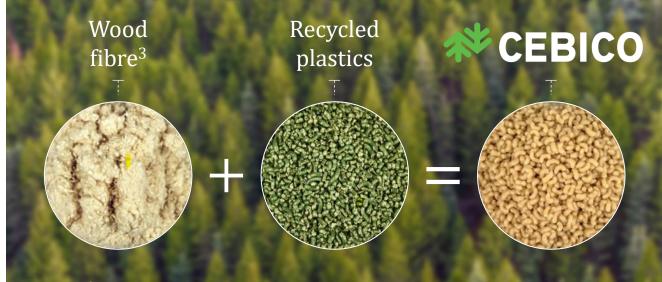

ossil-based and take +500 years to degrade
- Landfills contain 6bn tonnes of plastics and only 9% has been recycled
- Plastics recycling requires fresh plastics to maintain product qualities
- Need solutions that can both reduce the amount of plastics and increase recycling rates

Replacing one kg of plastics with fibre saves six kg of CO<sub>2</sub> emissions

Source: Plastics Europe (Plastics the Facts 2020), UN Environment Programme
 1) Includes thermoplastics, thermosets, elastomers, adhesives, coatings, sealants and PP-fibres



### CEBICO is a drop-in replacement in multiple plastics applications



42 1) LDPE = Low Density Polyethylene; 2) PP = Polypropylene; 3) Comprising of lower grade fresh fibres (like roundwood and chips) not suitable for building and construction materials





Improves strength in virgin and recycled plastics Increases value and lifetime of recycled plastics

Reduces plastic consumption by up to 50%

CEBICO targets the large plastics market with a product that can reduce plastics consumption by up to 50%





Source: Statistics Norway, PlasticsExchange, Plastics Europe (Plastics the Facts 2020) 1) HDPE = High Density Polyethylene; 2) LDPE = Low Density Polyethylene; 3) PP = Polypropylene

43

# CEBICO demonstration plant installed and ready to supply volumes for testing and commercial sales



Demonstration scale plant

**Norske Skog** 

- Located at Saugbrugs
- Start-up December 2021
- Capacity of ~300 tonnes
- Support from Innovation Norway of NOK ~15m

and the state of the

Developing projects into businesses with high value fibre products