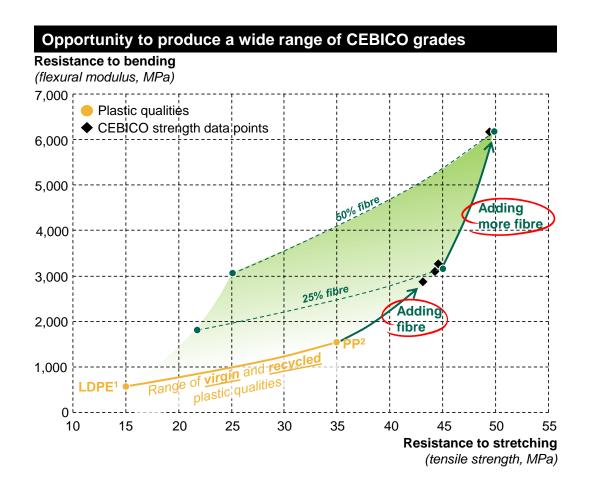

spray / filler applications. Not pictures of actual CEBINA application



# CEBICO represents a sustainable alternative to plastics

- Plastics remain a very useful product, but most are fossil-based and take +500 years to degrade
- Landfills contain 6bn tonnes of plastics and only 9% has been recycled
- Plastics recycling requires fresh plastics to maintain product qualities
- Need solutions that can both reduce the amount of plastics and increase recycling rates

Replacing one kg of plastics with fibre saves six kg of CO<sub>2</sub> emissions

Source: Plastics Europe (Plastics the Facts 2020), UN Environment Programme
 1) Includes thermoplastics, thermosets, elastomers, adhesives, coatings, sealants and PP-fibres



### CEBICO is a drop-in replacement in multiple plastics applications



42 1) LDPE = Low Density Polyethylene; 2) PP = Polypropylene; 3) Comprising of lower grade fresh fibres (like roundwood and chips) not suitable for building and construction materials





Improves strength in virgin and recycled plastics Increases value and lifetime of recycled plastics

Reduces plastic consumption by up to 50%

CEBICO targets the large plastics market with a product that can reduce plastics consumption by up to 50%





Source: Statistics Norway, PlasticsExchange, Plastics Europe (Plastics the Facts 2020) 1) HDPE = High Density Polyethylene; 2) LDPE = Low Density Polyethylene; 3) PP = Polypropylene

43

# CEBICO demonstration plant installed and ready to supply volumes for testing and commercial sales



Demonstration scale plant

**Norske Skog** 

- Located at Saugbru