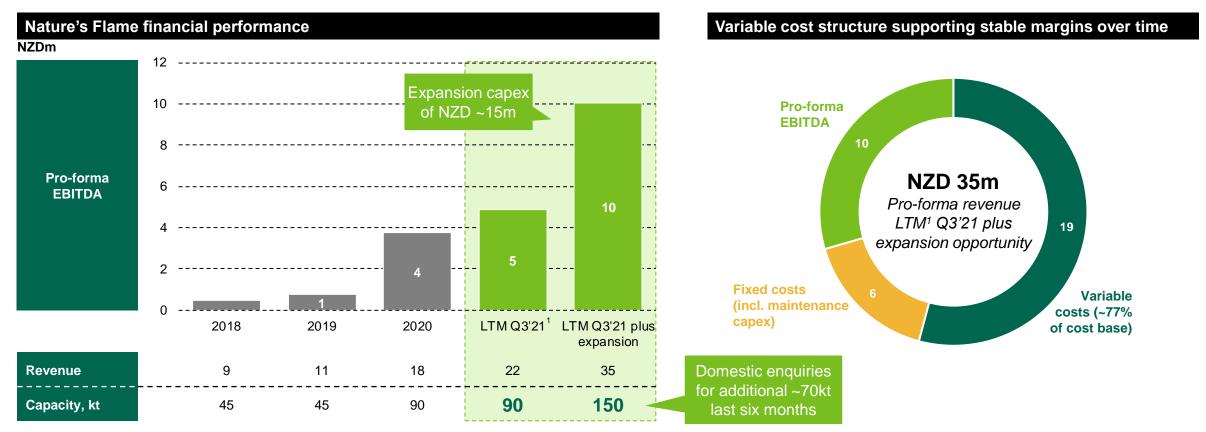

# Sustainable and innovative industry

- Leading publication paper producer with six industrial sites globally
- Transition into markets with strong growth outlook and higher margins
- Waste-to-energy project to be completed in Q2 2022 improving green energy mix
- Becoming a leading independent European recycled containerboard company in 2023
- Promising biochemicals and materials projects with CEBINA, CEBICO and Circa
- Industrial sites portfolio foundation for further development in energy and bio products
- 3 1) Norske Skog is the largest shareholder with ~26% ownership position in Circa;
   2) Installed capacity for biofuel and waste from recycled paper of 230 MW.
   Energy mainly used internally in the publication paper production process