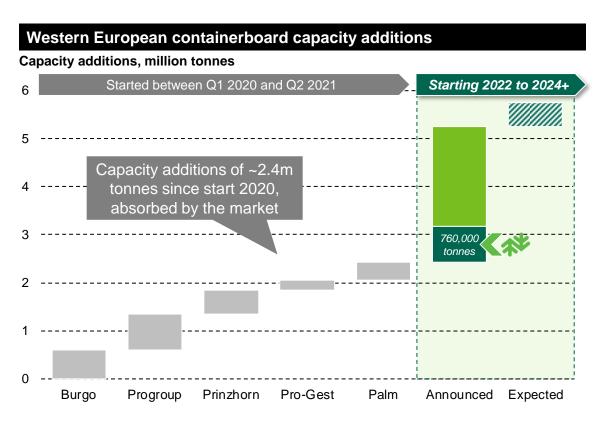

r packaging to be **recyclable or reusable** by 2030"



*"Target to design our packaging to minimise waste and eliminate single-use plastics by 2023"* 



"Our commitment is that 100% of our packaging is **recyclable or reusable** by 2025"



"By 2025 we will halve the amount of virgin plastic we use in our packaging"



"All packaging placed on the EU market has to comply with essential requirements related to its manufacturing, composition, and **reusable or recoverable nature**"



*"Responsible consumption and production. By 2030, substantially reduce waste generation through prevention, reduction, recycling and reuse"* 

were were to be a start of the second of the

### Megatrend driven demand growth illustrated by surging containerboard prices amid significant capacity additions





### Entering a massive market in need of new capacity



### Strong recycled containerboard demand growth

- Strong growth in containerboard demand driven by e-commerce and sustainability megatrends
- Norske Skog will sell to corrugating companies, of which there are 350-400 in Europe
- Extensive commercial work in process executed by experienced personnel and consultants
- Customers will be a mix of integrated and independent corrugators
- The customer base typically comprise 50-70 unique customers, large customers 4-5% of delivered volume
- Containerboard is a bulky and regional product where exports represent ~15% of demand



27

### Full steam ahead into the containerboard market

### Containerboard projects in progress Site preparations and equipment orders underway

### Invested E