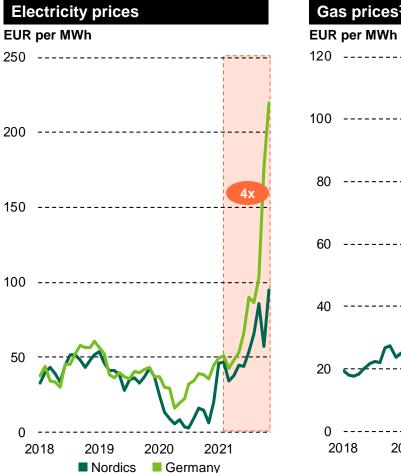

Stora Enso

- European capacityNewsSCLWCIndustry capacity split40%25%35%NSKOG capacity split65%20%15%Norske Skog share22%10%5%
  - Industry capacity of ~13.7m tonnes across 30-35 mills (15-20 companies)
  - Announced 1m tonnes of newsprint and SC closures during 2022-2023
  - Represents ~12% of newsprint and ~10% of SC capacity

### Remaining publication paper capacity in Western Europe as of Q3 2021



### Capacity reductions and very low stock levels have tightened the market balance





Tight market balance and significant cost increases have driven highly necessary increases in publication paper prices





----News 45g ----SC rotogr. 56g ----LWC offset 60g

### Fibre and energy costs have squeezed industry margins to unsustainable levels in a highly uncertain global environment









Sources: RISI, Landbruksdirektoratet, Nord Pool, European Energy Exchange (EEX), Dutch Title Transfer Facility (TTF)
 1) 1.11 sorted graphic paper for deinking in Germany; 2) Norwegian spruce pulpwood price; 3) Dutch Title Transfer Facility (TTF) natural gas price

### Publication paper production is energy and fibre intensive *Strong focus on sustainability in sourcing*





1) Pro-forma for current publication paper capacity following ceased production at Saugbrugs PM5 end of 2020, ceased production at Tasman end of Q2 2021, and NEXT / Therminator energy efficiency initiatives at Saugbrugs 2) Includes chemicals, filler, packaging, machine clothing and more; 3) Purchased electricity, including limited internal electricity production from other green energy sources than bio fuels; 4) R