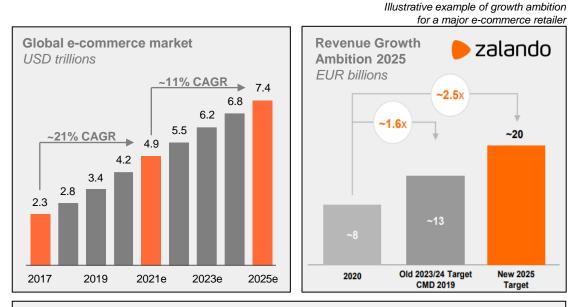

width of 2,500-2,800mm, requires 90-125k tonnes of containerboard per year per machine
- Currently ~650 corrugating machines across the size spectrum in Europe, and 15-20 new machines (2,800mm) expected 2022-24

and the second of the second s

Major industry trends favour sustainable and lightweight packaging, perfectly aligned with the profile of Norske Skog



23 Source: eMarketer Global Ecommerce Forecast 2021, FEFCO, RISI 1) Combination of liner and fluting containerboards (the two containerboard grades Norske Skog will produce) provides corrugated sheet

### Renewable logistics infrastructure for e-commerce giants



**Norske Skog will help enable the e-commerce economy** The e-commerce, marketplace and classifieds economy requires significant amounts of sustainable packaging papers



Schibsted Adevinta ebayotto group Sainsbury's amazon elos Pinduoduo Oda ENNIA bol.com<sup>®</sup> Cdiscount Sportamore Boozt CSS SHEINAlibaba.com

Above companies are illustrative examples of potential containerboard end-customers

24 Source: eMarketer Global Ecommerce Forecast 2021, European Paper Recycling Council, Zalando Capital Markets Day 2021, FEFCO



Norske Skog is aligned with global sustainability ambitions, will produce packaging paper from 100% recycled materials



"Replacing plastic packaging with more sustainable sources, **preferably fibre based materials**, will help us decrease the amount of plastic packaging"



"Recycling, which saves more than 700m tonnes in  $CO_2$ emissions every year, is one area in which P&G believes **packaging innovation** has the power to mak