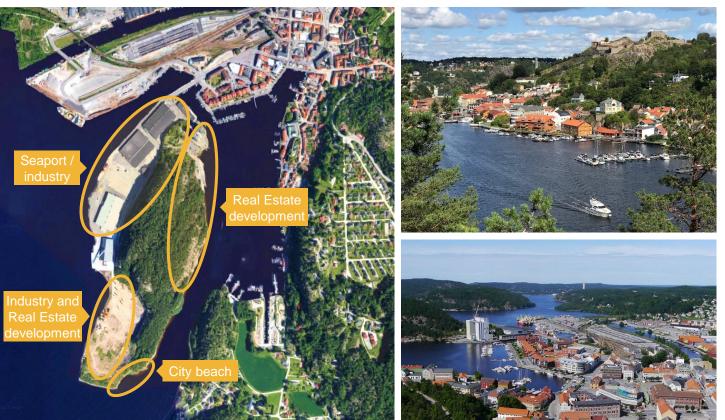

rent Saugbrugs administration offices
- Ground area of ~3k sqm
- Currently in exploration phase for property development opportunities. Buildings remain in place
- Ground area of ~3k sqm
- Existing parking area increasingly attractive for surrounding suburbs and business region, owned fully by Norske Skog (not part of JV<sup>1</sup>)
- Total area of ~6.5k sqm of which limited amount required by Saugbrugs

and the states of the second s

### New high school building close to completion and large areas cleared for future projects

Non-core assets in Norway, exploring ownership alternatives



# Exploring property development and partner opportunities for Sauøya in Halden

Non-core asset in Norway, exploring ownership alternatives

Overview of Sauøya 0.71 km<sup>2</sup>, Halden city, Norway





- Norske Skog owns most of Sauøya, which is situated south of Halden city in South East Norway
- The property is currently used for logistics operations by Norske Skog Saugbrugs, and also for some light industrial activity by external parties
- The island is regulated for use as nature area, sea port and business activities, but a re-regulation for housing purposes is in process
- Norske Skog will seek to identify one or more partners, with which to explore opportunities for how to realise the potential of Sauøya

## Create green value through innovation and industrial competence





Publication paper Pa

Packaging paper

Energy and bio products

- > Waste-to-energy facility: Start-up in Q2 2022
- > **CEBICO**: Strong commercial interest and review of scale-up
- CEBINA: Continued comm