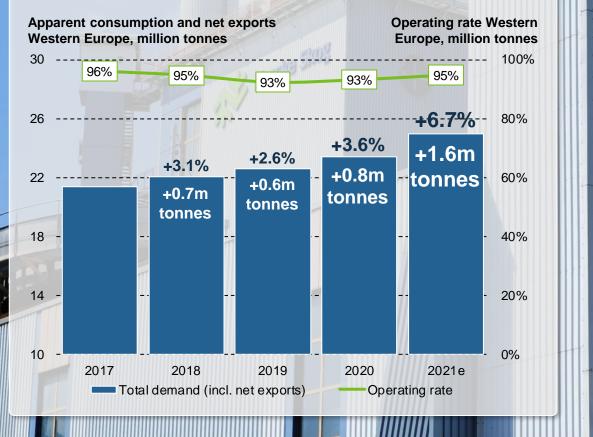

*"Target to design our packaging to minimise waste and eliminate single-use plastics by 2023"* 



"Our commitment is that 100% of our packaging is **recyclable or reusable** by 2025"



"By 2025 we will halve the amount of virgin plastic we use in our packaging"



"All packaging placed on the EU market has to comply with essential requirements related to its manufacturing, composition, and **reusable or recoverable nature**"



*"Responsible consumption and production. By 2030, substantially reduce waste generation through prevention, reduction, recycling and reuse"* 

were were to be a start of the second of the

### Megatrend driven demand growth illustrated by surging containerboard prices amid significant capacity additions





### Entering a massive market in need of new capacity



### Strong recycled containerboard demand growth

- Strong growth in containerboard demand driven by e-commerce and sustainability megatrends
- Norske Skog will sell to corrugating companies, of which there are 350-400 in Europe
- Extensive commercial work in process executed by experienced personnel and consultants
- Customers will be a mix of integrated and independent corrugators
- The customer base typically comprise 50-70 unique customers, large customers 4-5% of delivered volume
- Containerboard is a bulky and regional product where exports represent ~15% of demand



27

### Full steam ahead into the containerboard market

### Containerboard projects in progress Site preparations and equipment orders underway

### Invested EUR ~20m as of Q3 2021

Project investment of EUR 350m (la