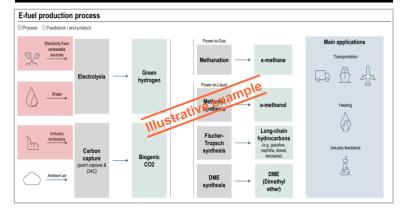

O<sub>2</sub>), ambition to capture ~90% (~630k tonnes)
- Northern Lights<sup>3</sup> will provide transport and storage, utilising newly designed ships and a 100km long pipeline
- The CO<sub>2</sub> will be injected for permanent storage 2.6km below the North Sea seabed (start in 2024)



- Supporting Ocean GeoLoop to develop and pilot its CCUS<sup>2</sup> technologies
- The technologies build on decades of research, lab tests and prototypes
- Captures close to 100% of CO<sub>2</sub> from flue gas and uses no harmful chemicals in the process
- Piloting at Norske Skog Skogn during Q2 2022 with demonstration scale CO<sub>2</sub> capture capacity
- Norske Skog holds ~2% of Ocean GeoLoop and is represented on its board of directors

### Exploring CO<sub>2</sub> as a resource for utilisation



- Fossil CO<sub>2</sub> reduction, capture and storage is incentivised by various national and international schemes
- Developing economically viable models for capture of bio-CO<sub>2</sub> (biogenic CO<sub>2</sub>) has received less attention
- Norske Skog explores a range of opportunities to utilise bio-CO<sub>2</sub> as a valuable resource
- Opportunities range from use in production of animal food to several types of advanced fuels
- Developing bio-CO<sub>2</sub> opportunities into actionable projects is a long-term process

1) Subsidiary of Borg Havn IKS; 2) CCUS = Carbon Capture, Utilisation and Storage; 3) Joint venture between partners Equinor, Shell and Total. Delivers CO<sub>2</sub> transport and storage services. Initially, Northern Lights will have the capacity to transport,