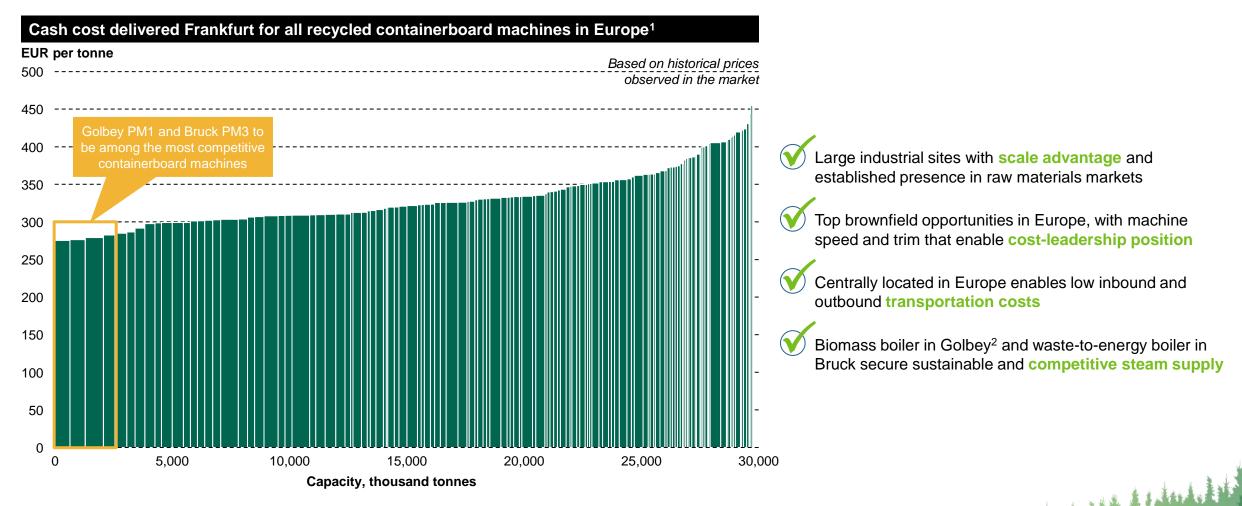

olbey and Bruck
- 1. Install production equipment in machine halls
- 2. Install off-the shelf recycled fibre (OCC<sup>1</sup>) pulp plant
- 3. Expansion of warehouse facilities
- 4. Expansion of water treatment facilities

### Project teams, main suppliers and engineering companies in place

- Majority of investment contracted with suppliers
- Contracts cover machinery and equipment deliveries
- Experienced and best-in-class suppliers
- Same suppliers in containerboard as publication paper
- Strong process and project competence locally

Local project management teams supported by dedicated and experienced personnel from Oslo head office

WELLOW & A ROLD AND DALLING A LINE

### Projects chosen on basis of first quartile cash cost position enabled by fundamental properties of the machines



30 Source: External industry consultant (third-party), cost data as of Q3 2019

1) Europe excluding Russia; 2) Being developed in partnership with Pearl Infrastructure Capital and Véolia. Norske Skog to hold 10% of the equity in the development company, Green Valley Energie

### Golbey and Bruck have short transportation distances and good access to both recycled fibre and corrugators





#### Chinese imports of recycled fibre, million tonnes





- Golbey and Bruck are located in Central / Western Europe (core market for recycled fibre and corrugators)
- Good and established access to recycled fibre at both Golbey and Bruck
- Significant corrugating capacity and demand within 800km radius
- Germany, Italy, France and Poland are major containerboard markets
- Norske Skog will be an inde