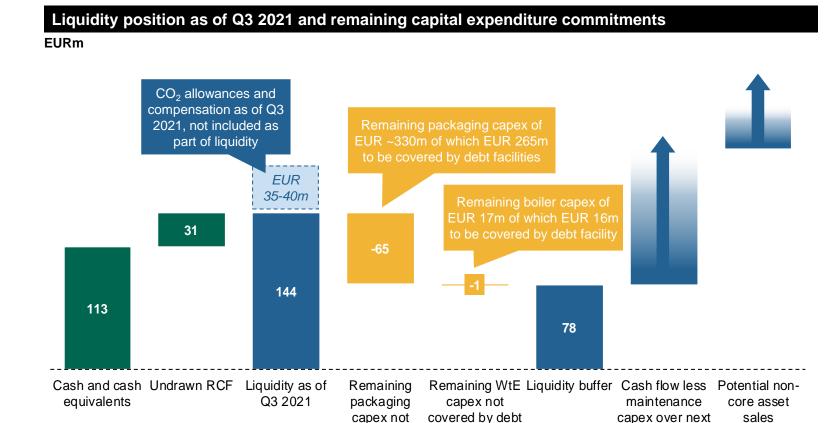

nditures and depreciation for coming years





### Leverage expected to peak end of 2023 as the Golbey containerboard project is completed



Q3 2021 net debt plus remaining capital expenditure commitments less illustrative cash flows



- Current net debt of EUR 102m and remaining capital expenditure commitments of EUR ~347m
- Operational cash flows less maintenance capex over next twoyear period (2022-23) to alleviate capex commitments
- Further potential alleviation from non-core asset sales, including Nature's Flame, property projects and Tasman assets
- Emission allowances and CO<sub>2</sub> compensation of EUR 35-40m as of Q3 2021, not subtracted from net debt of EUR 102m

Liquidity and financing in place to meet capital expenditure commitments over next two years

### Norske Skog



- EUR ~66m of remaining expansion capex that is not covered by debt facilities, well within existing liquidity of EUR 144m
- Additional liquidity expected from operational cash flow less maintenance capex over next two-year period
- Potential for further liquidity from asset sales, including Nature's Flame pellets facility, property projects and Tasman mill assets
- EUR 265m packaging financing (EUR 193m in Golbey and EUR 72m in Bruck), ~75% of investment amount

 Repayment expected to commence upon completion, with average maturity towards the end of 2030

covered by debt

two year period

### Historical and ongoing investments in green energy enables low CO<sub>2</sub> footprint and emission allowance surplus





#### Allowance surplus due to green energy mix

Allocated allowances and