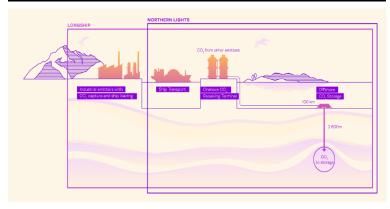

s utilising wood have third-party verified Chain of Custody (CoC) certification; 2) Comprise of lower grade wood (like roundwood and chips) not suitable for building and construction materials; 3) 11% inorganic fillers and 1% purchased pulp; 4) Purchased electricity, including limited internal electricity production from green energy sources other than biomass; 5) Recovered heat energy mainly from the thermomechanical pulping (TMP) process; 6) Pro-forma for current publication paper capacity following ceased production at Saugbrugs PM5 end of 2020, ceased production at Tasman end of Q2 2021, and NEXT / Therminator energy efficiency initiatives at Saugbrugs



# Working with leading industry initiatives and technologies to capture and utilise $CO_2$

### Saugbrugs participates in Borg CO2



- Borg CO2<sup>1</sup> develops CCUS<sup>2</sup> for industry cluster in Norway, and will test CCUS technology from CO2 Capsol
- Norske Skog Saugbrugs participates as one of the industrial partners in Borg CO2
- In total, the cluster represents 700k tonnes of CO<sub>2</sub> emissions (~70% bio-CO<sub>2</sub>), ambition to capture ~90% (~630k tonnes)
- Northern Lights<sup>3</sup> will provide transport and storage, utilising newly designed ships and a 100km long pipeline
- The CO<sub>2</sub> will be injected for permanent storage 2.6km below the North Sea seabed (start in 2024)



- Supporting Ocean GeoLoop to develop and pilot its CCUS<sup>2</sup> technologies
- The technologies build on decades of research, lab tests and prototypes
- Captures close to 100% of CO<sub>2</sub> from flue ga