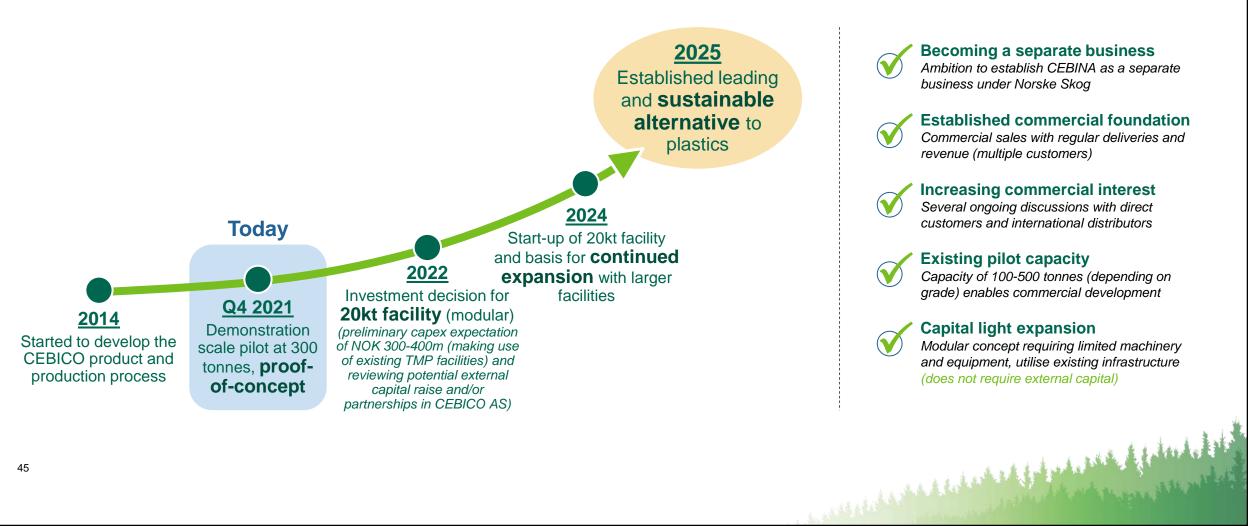

50%

CEBICO targets the large plastics market with a product that can reduce plastics consumption by up to 50%





Source: Statistics Norway, PlasticsExchange, Plastics Europe (Plastics the Facts 2020) 1) HDPE = High Density Polyethylene; 2) LDPE = Low Density Polyethylene; 3) PP = Polypropylene

43

# CEBICO demonstration plant installed and ready to supply volumes for testing and commercial sales



Demonstration scale plant

**Norske Skog** 

- Located at Saugbrugs
- Start-up December 2021
- Capacity of ~300 tonnes
- Support from Innovation Norway of NOK ~15m

and the state of the

Developing projects into businesses with high value fibre products improving sustainability of global industries

### **CEBICO**

Intention and ambition to develop a leading position within bio composites





#### Developing an industrial input factor

Becoming a separate business

#### Ambition to establish CEBINA as a separate

business under Norske Skog

#### Established commercial foundation

Commercial sales with regular deliveries and revenue (multiple customers)



#### Increasing commercial interest

Several ongoing discussions with direct customers and international distributors

#### **Existing pilot capacity**

Capacity of 100-500 tonnes (depending on grade) enables commercial development

#### Capital light expansion

Modular concept requiring limited machinery and equipment, utilise existing infrastructure (does not require external capital)

## Circa Group to become a leading provider of sustainable and non-toxic solvents

- Circa is a Euronext Growth listed company in the pro