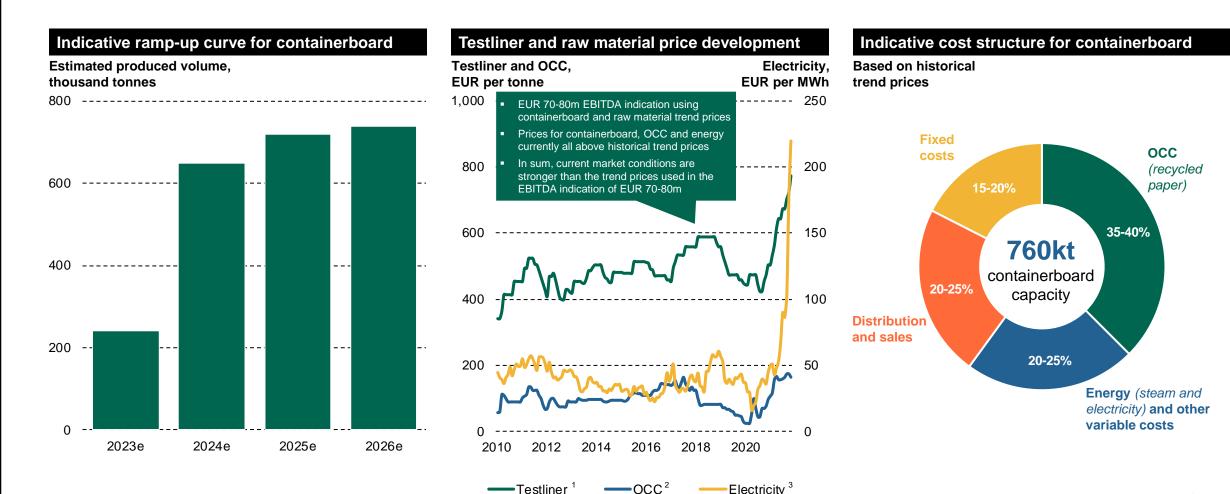

# Sustainable and innovative industry

- Leading publication paper producer with six industrial sites globally
- Transition into markets with strong growth outlook and higher margins
- Waste-to-energy project to be completed in Q2 2022 improving green energy mix
- Becoming a leading independent European recycled containerboard company in 2023
- Promising biochemicals and materials projects with CEBINA, CEBICO and Circa
- Industrial sites portfolio foundation for further development in energy and bio products
- 3 1) Norske Skog is the largest shareholder with ~26% ownership position in Circa;
   2) Installed capacity for biofuel and waste from recycled paper of 230 MW.
   Energy mainly used internally in the publication paper production process