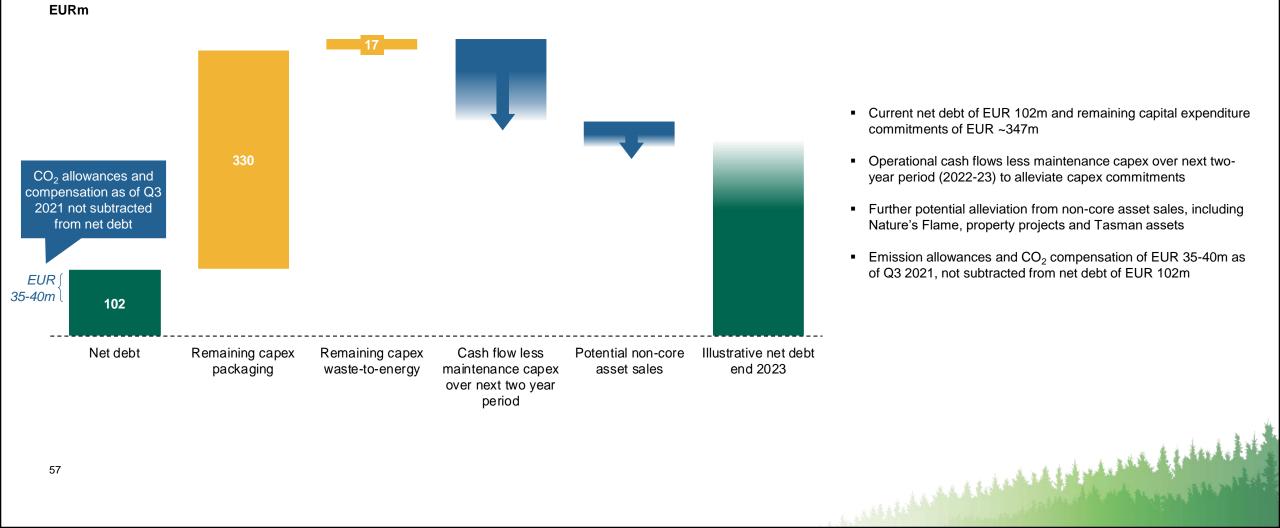

emains intact
- Non-core: Pellets facility with potential scale-up to 150k tonnes

CARLES CONTRACTOR OF THE OWNER AND THE OWNER OF THE OWNER OF

> Non-core: Norwegian property development projects

# Financial review



### Large existing business with ongoing strategic transition into growing and high-margin markets





**Diversify and innovate** energy and bio products

**Become a leading** independent packaging producer

**Optimise** publication paper cash flows

and the second of the second o

### Containerboard projects will be visible in capital expenditures and depreciation for coming years





### Leverage expected to peak end of 2023 as the Golbey containerboard project is completed



Q3 2021 net debt plus remaining capital expenditure commitments less illustrative cash flows



- Current net debt of EUR 102m and remaining capital expenditure commitments of EUR ~347m
- Operational cash flows less maintenance capex over next twoyear period (2022-23) to alleviate capex commitments
- Further potential alleviation from non-core asset sales, including Nature's Flame, property projects and Tasman assets
- Emission allowances and CO<sub>2</sub> compensation of EUR 35-40m as of Q3 2021, not subtracted from net debt of EUR 102m

Liquidity and financing in place to meet capital expenditure commitments over next two years

### Norske Skog



- EUR ~66m of remaining expansion capex that is not covered by debt facilities, well within existing liquidity of EUR 144m
- Additional liquidity expected from operational cash flow less maintenance capex over next two-year period
- Po