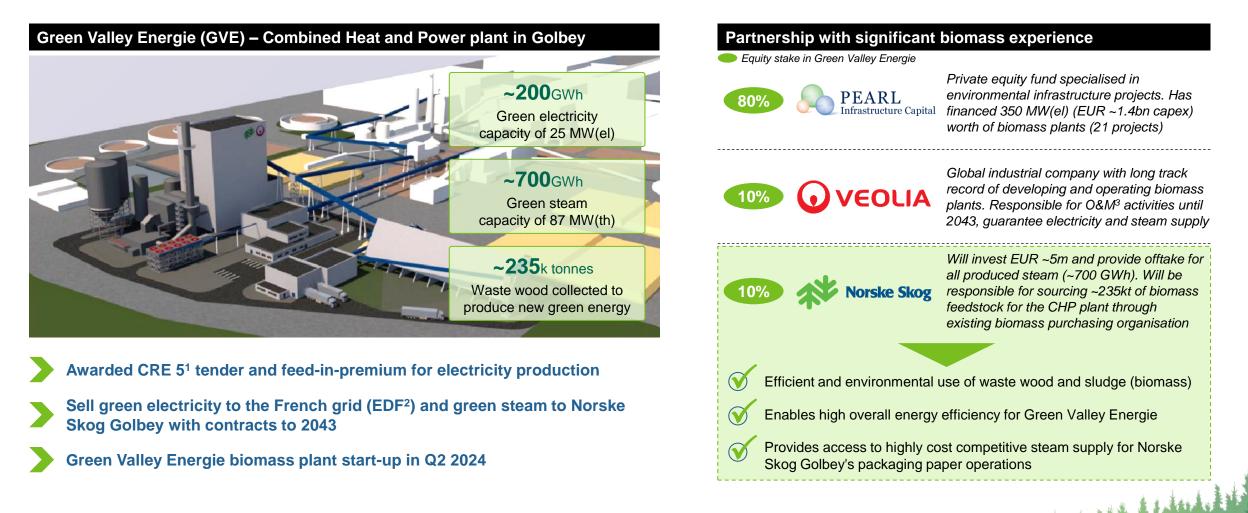

# Sustainable and innovative industry

- Leading publication paper producer with six industrial sites globally
- Transition into markets with strong growth outlook and higher margins
- Waste-to-energy project to be completed in Q2 2022 improving green energy mix
- Becoming a leading independent European recycled containerboard company in 2023
- Promising biochemicals and materials projects with CEBINA, CEBICO and Circa
- Industrial sites portfolio foundation for further development in energy and bio products
- 3 1) Norske Skog is the largest shareholder with ~26% ownership position in Circa;
   2) Installed capacity for biofuel and waste from recycled paper of 230 MW.
   Energy mainly used internally in the publication paper production process