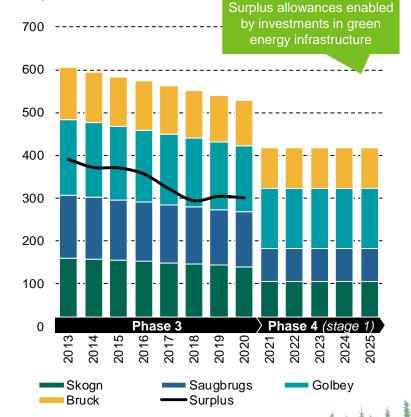

capex that is not covered by debt facilities, well within existing liquidity of EUR 144m
- Additional liquidity expected from operational cash flow less maintenance capex over next two-year period
- Potential for further liquidity from asset sales, including Nature's Flame pellets facility, property projects and Tasman mill assets
- EUR 265m packaging financing (EUR 193m in Golbey and EUR 72m in Bruck), ~75% of investment amount

 Repayment expected to commence upon completion, with average maturity towards the end of 2030

covered by debt

two year period

### Historical and ongoing investments in green energy enables low CO<sub>2</sub> footprint and emission allowance surplus





#### Allowance surplus due to green energy mix

Allocated allowances and net surplus, thousand allowances



#### 59 Source: European Commission

( A State & Balanda) 1) ETS = Emission Trading Scheme, Norske Skog is a net receiver of carbon emission allowances, indicating that Norske Skog is better than the industry emission intensity benchmark







60 Sources: European Commission, Nord Pool, European Energy Exchange (EEX), Miljødirektoratet 1) Based on Norwegian and French emission intensity factors, alternative standard, compensation intensity and average annual CO<sub>2</sub> prices Business transition supported by re-investing earnings and strict adherence to established debt policy for all financings



Financial flexibility to fund short and long-term capital requirements

Maintain a capital structure that suits the group's strategy



Access to a diversified range of capital sources

A