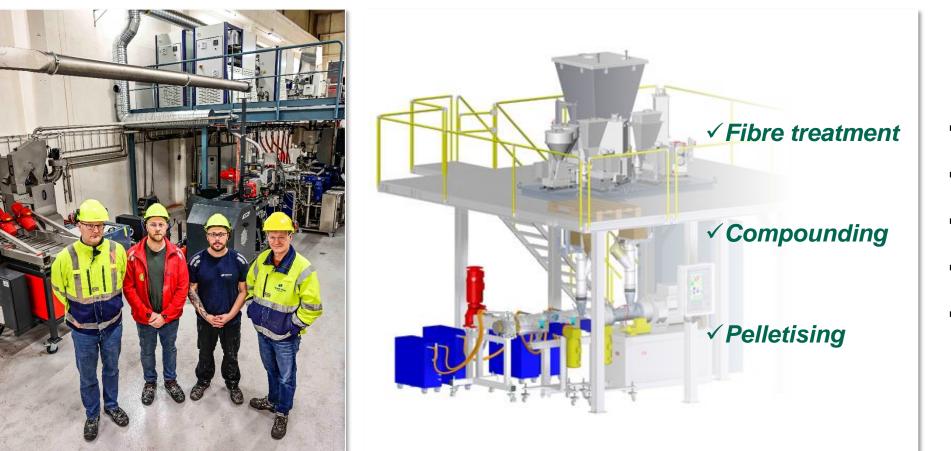

CEBICO is a drop-in replacement in multiple plastics applications



42 1) LDPE = Low Density Polyethylene; 2) PP = Polypropylene; 3) Comprising of lower grade fresh fibres (like roundwood and chips) not suitable for building and construction materials





Improves strength in virgin and recycled plastics Increases value and lifetime of recycled plastics

Reduces plastic consumption by up to 50%

CEBICO targets the large plastics market with a product that can reduce plastics consumption by up to 50%





Source: Statistics Norway, PlasticsExchange, Plastics Europe (Plastics the Facts 2020) 1) HDPE = High Density Polyethylene; 2) LDPE = Low Density Polyethylene; 3) PP = Polypropylene

43

# CEBICO demonstration plant installed and ready to supply volumes for testing and commercial sales



Demonstration scale plant

**Norske Skog** 

- Located at Saugbrugs
- Start-up December 2021
- Capacity of ~300 tonnes
- Support from Innovation Norway of NOK ~15m

and the state of the

Developing projects into businesses with high value fibre products improving sustainability of global industries

### **CEBICO**

Intention and ambition to develop a leading position within bio composites





#### Developing an industrial input factor

Becoming a separate business

#### Ambition to establish CEBINA as a separate

business under Norske Skog

#### Established commercial foundation

Commercial sales with regular deliveries and revenue (multiple customers)



#### Increasing commercial interest

Several ongoing discussions with direct customers and international distributors

#### **Existin