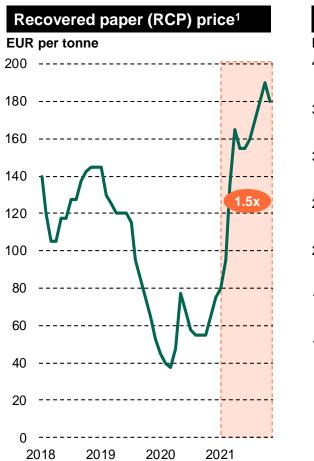

and Stora Enso

- European capacityNewsSCLWCIndustry capacity split40%25%35%NSKOG capacity split65%20%15%Norske Skog share22%10%5%
  - Industry capacity of ~13.7m tonnes across 30-35 mills (15-20 companies)
  - Announced 1m tonnes of newsprint and SC closures during 2022-2023
  - Represents ~12% of newsprint and ~10% of SC capacity

### Remaining publication paper capacity in Western Europe as of Q3 2021



### Capacity reductions and very low stock levels have tightened the market balance





Tight market balance and significant cost increases have driven highly necessary increases in publication paper prices





----News 45g ----SC rotogr. 56g ----LWC offset 60g

### Fibre and energy costs have squeezed industry margins to unsustainable levels in a highly uncertain global environment









Sources: RISI, Landbruksdirektoratet, Nord Pool, European Energy Exchange (EEX), Dutch Title Transfer Facility (TTF)
 1) 1.11 sorted graphic paper for deinking in Germany; 2) Norwegian spruce pulpwood price; 3) Dutch Title Transfer Facility (TTF) natural gas price

### Publication paper production is energy and fibre intensive *Strong focus on sustainability in sourcing*





1) Pro-forma for current publication paper capacity following ceased production at Saugbrugs PM5 end of 2020, ceased production at Tasman end of Q2 2021, and NEXT / Therminator energy efficiency initiatives at Saugbrugs 2) Includes chemicals, filler, packaging, machine clothing and more; 3) Purchased electricity, including limited internal electricity production from other green energy sources than bio fuels;