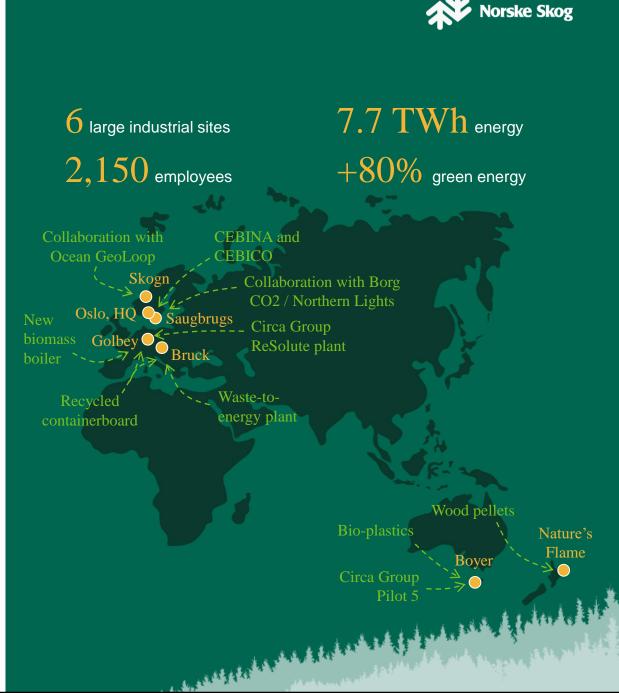

# Sustainable and innovative industry

- Leading publication paper producer with six industrial sites globally
- Transition into markets with strong growth outlook and higher margins
- Waste-to-energy project to be completed in Q2 2022 improving green energy mix
- Becoming a leading independent European recycled containerboard company in 2023
- Promising biochemicals and materials projects with CEBINA, CEBICO and Circa
- Industrial sites portfolio foundation for further development in energy and bio products
- 3 1) Norske Skog is the largest shareholder with ~26% ownership position in Circa;
   2) Installed capacity for biofuel and waste from recycled paper of 230 MW.
   Energy mainly used internally in the publication paper production process