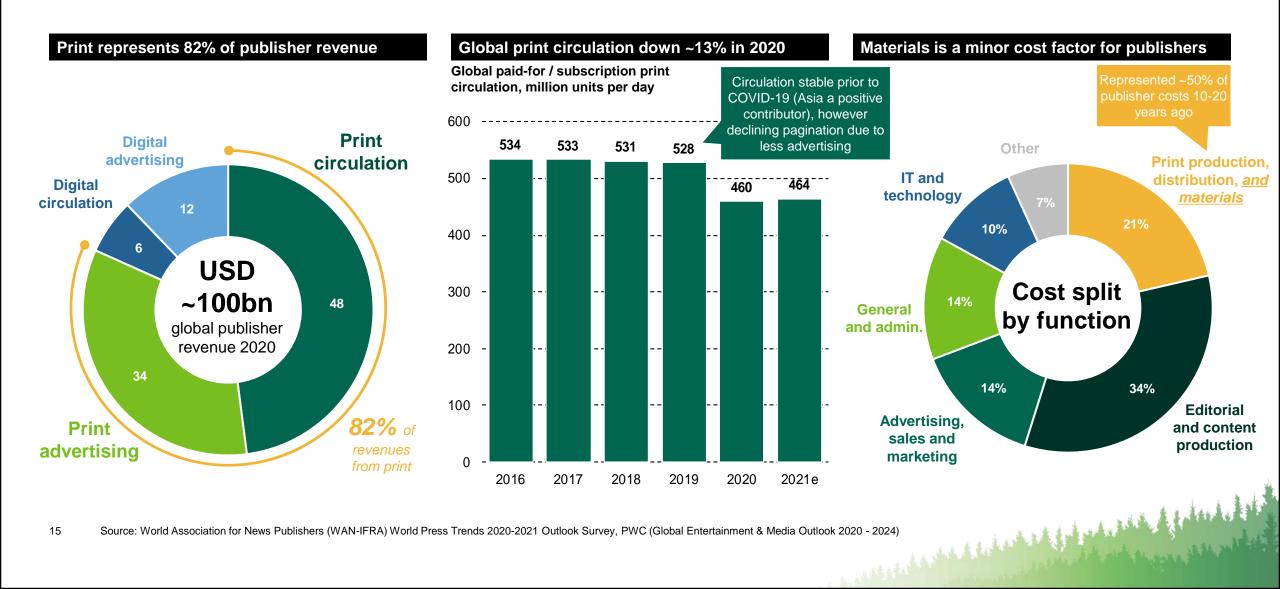

er of all publication paper grades to a broad customer base





Boyer is last domestic supplier in Australasia

two long-relationship customers



News Corp NZME

- Norske Skog has more than 500 customers across the world
- Sales are split between Europe ~70%, Oceania ~15%, Asia ~10% and other 5%
- Highly divsersified customer base in Europe with top 15 customers accounting for ~35% of sales
- Higher customer concentration in Australasia with more volume on longer contracts
- Majority of contracts re-negotiated for January and July every year, however some contracts are shorter (3 months) and some longer (12 months)

Construction of the Advance of the A

### Print remains the most important revenue source for publishers, 松 Norske Skog and materials represent a minor share of total costs



15 Source: World Association for News Publishers (WAN-IFRA) World Press Trends 2020-2021 Outlook Survey, PWC (Global Entertainment & Media Outlook 2020 - 2024)

### High quality asset portfolio with industrial development potential

#### Central / Western Europe



PM2: Future containerboard candidate 900 GWh biomass boiler<sup>1</sup> (Q2'24) Currently 565kt publication paper

#### Bruck, Austria



PM3: 210kt containerboard (Q4'22) > PM4: Future packaging candidate > 400 GWh waste-to-energy (Q2'22) Currently 390kt publication paper



> Long-term potential for advanced fuels

### Bover Australia

Fossil CO<sub>2</sub> emissions (CCUS<sup>2</sup>) > Long-term potential for advanced fuels > Exploring high value bio products Currently 285kt publication paper

### Nature's Flame

> 90kt pe