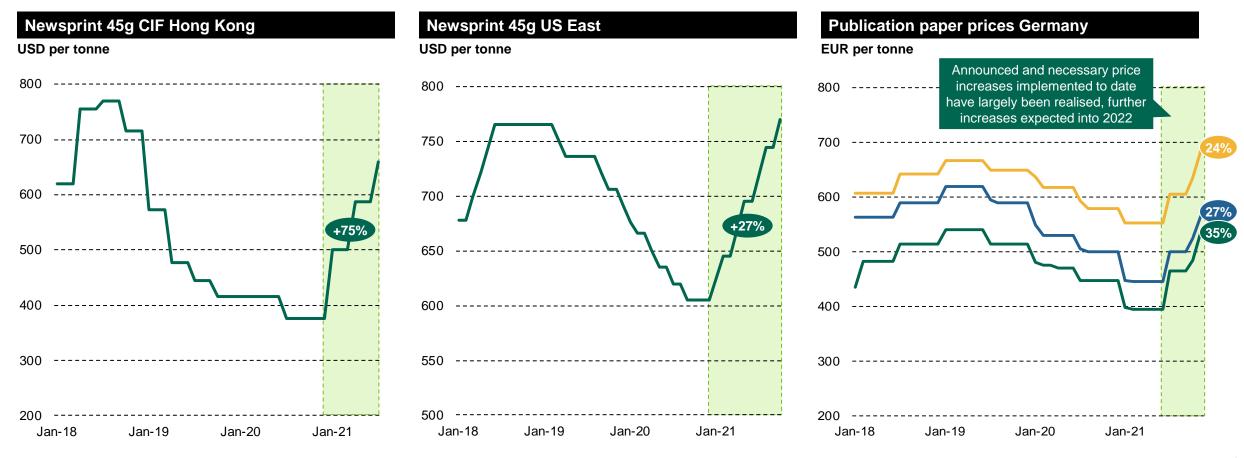

nnes 13.7m tonnes Palm Western European Western European Norway publication paper publication paper capacity (Q3 2021) capacity (Q3 2021) Sappi UPM Austria Holmen 2.5 Sweden Finland Stora Enso

- European capacityNewsSCLWCIndustry capacity split40%25%35%NSKOG capacity split65%20%15%Norske Skog share22%10%5%
  - Industry capacity of ~13.7m tonnes across 30-35 mills (15-20 companies)
  - Announced 1m tonnes of newsprint and SC closures during 2022-2023
  - Represents ~12% of newsprint and ~10% of SC capacity

### Remaining publication paper capacity in Western Europe as of Q3 2021



### Capacity reductions and very low stock levels have tightened the market balance





Tight market balance and significant cost increases have driven highly necessary increases in publication paper prices





----News 45g ----SC rotogr. 56g ----LWC offset 60g

### Fibre and energy costs have squeezed industry margins to unsustainable levels in a highly uncertain global environment









Sources: RISI, Landbruksdirektoratet, Nord Pool, European Energy Exchange (EEX), Dutch Title Transfer Facility (TTF)
 1) 1.11 sorted graphic paper for deinking in Germany; 2) Norwegian spruce pulpwood price; 3) Dutch Title Transfer Facility (TTF) natural gas price

### Publication paper production is energy and fibre intensive *Strong focus on sustainability in sourcing*





1) Pro-forma for current publication paper capacity following ceased production at Saugbrugs PM5 end of 2020, ceased production at Tasman end of Q2 2021, and NEXT / Therminator energy efficiency initiatives at Saugbrugs 2) Includes che