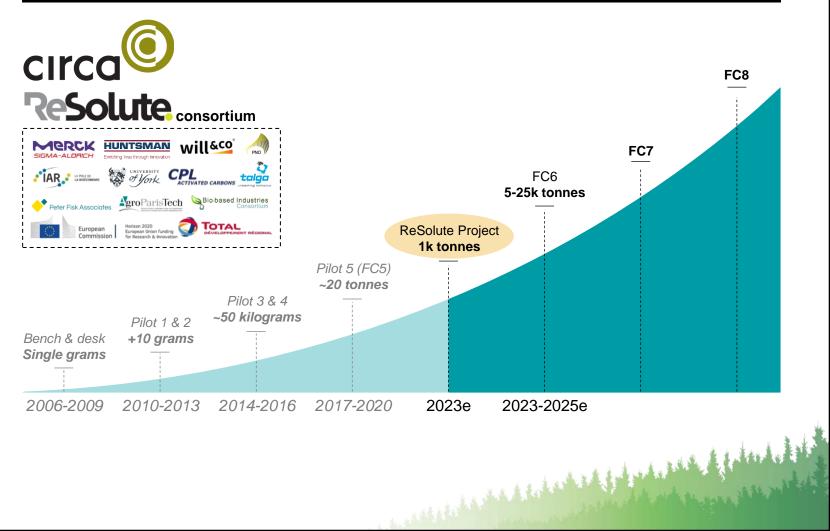

for global expansion ambition

#### ReSolute – Stepping stone for growth ambition

- Clear focus to engineer a robust and fit-forpurpose demonstration plant with key suppliers and consultants within updated cost estimates
- High interest and several ongoing vendor dialogues regarding reactor and equipment orders
- Seek to establish strong supplier partnerships to enable and de-risk future growth journey
- Investigate on site conversion of biochar to energy for ReSolute production process (proof-of-concept)
- Strengthened management team with European based Head of Manufacturing to realise growth journey
- International sales and marketing organisation fielding significant inbound customer interest

#### Unique opportunity to become a leading provider of sustainable and non-toxic solvents



# High quality and contracted production of sustainable wood pellets into rapidly growing Australasian market

Non-core asset in New Zealand, potential sale during 2022









# Reviewing capacity expansion from 90kt to 150kt, possible within current plant design

Non-core asset in New Zealand, potential sale during 2022



Constant and the state of the s

# Norske Skog in JV partnership<sup>1</sup> with local real estate developer \*\* Norske Skog regarding several properties and buildings at Saugbrugs

Non-core assets in Norway, exploring ownership alternatives

Saugbrugs administration area being integrated in Halden city



- Former Saugbrugs buildings will re-open as a high school in August 2022
- 35 year municipality lease agreement with expected annual lease payment of NOK 25-30