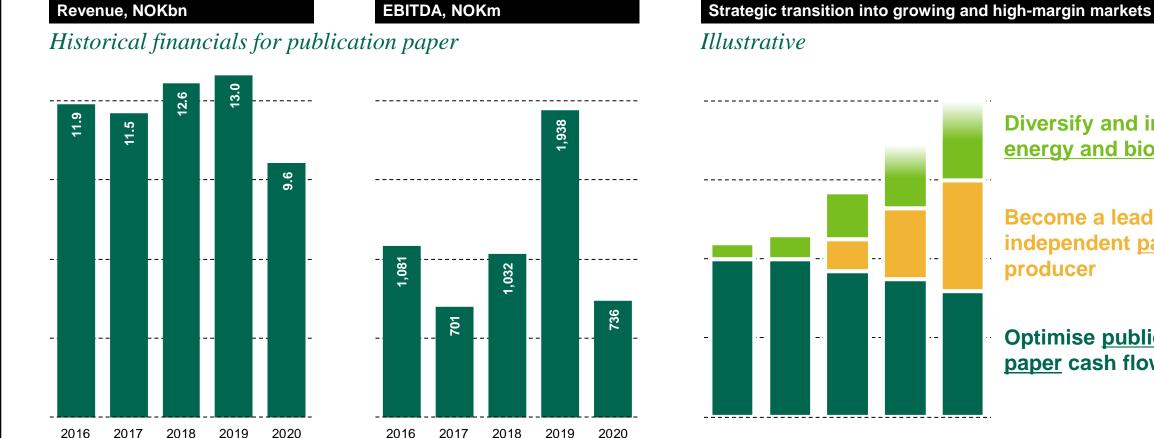

# Sustainable and innovative industry

- Leading publication paper producer with six industrial sites globally
- Transition into markets with strong growth outlook and higher margins
- Waste-to-energy project to be completed in Q2 2022 improving green energy mix
- Becoming a leading independent European recycled containerboard company in 2023
- Promising biochemicals and materials projects with CEBINA, CEBICO and Circa
- Industrial sites portfolio foundation for further development in energy and bio products
- 3 1) Norske Skog is the largest shareholder with ~26% ownership position in Circa;
   2) Installed capacity for biofuel and waste from recycled paper of 230 MW.
   Energy mainly used internally in the publication paper production process