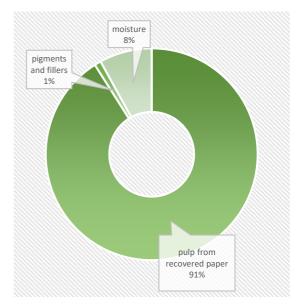

## **PRODUCT COMPOSITION**

This product contains biogenic carbon, equivalentto1614kg of CO2 per tonne of product.

Phone +33 3 29 68 66 48 e-mail cindy.riault@norskeskog.com