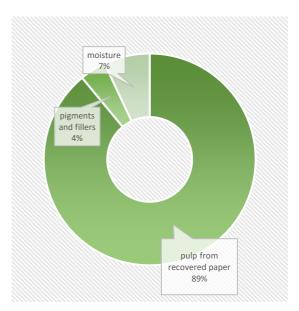

# PRODUCT COMPOSITION

This product contains biomass carbon, equivalent to 1767 kg of CO2 per tonne of product.

Phone +43 3862 800 376
e-mail rainer.tatschl@norskeskog.com

<sup>\*</sup>From paper production