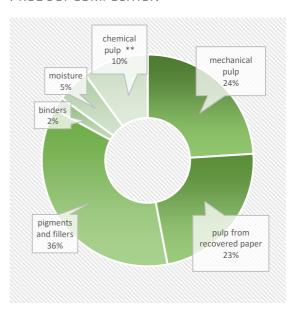

## PRODUCT COMPOSITION

This product contains biomass carbon, equivalent to 1045 kg of CO2 per tonne of product.

Phone +43 3862 800 376
e-mail rainer.tatschl@norskeskog.com

<sup>\*</sup>From paper production