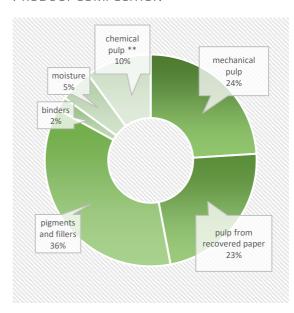

## PRODUCT COMPOSITION

This product contains biomass carbon, equivalent to 1045 kg of CO2 per tonne of product.

Phone +43 3862 800 376
e-mail rainer.tatschl@norskeskog.com

<sup>\*</sup>From paper production