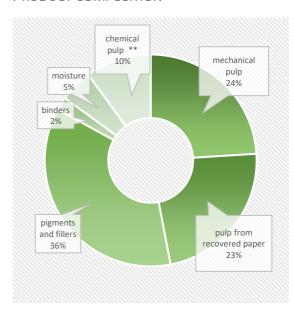

## PRODUCT COMPOSITION

This product contains biomass carbon, equivalent to 1045 kg of CO2 per tonne of product.

Phone +43 3862 800 376 e-mail rainer.tatschl@norskeskog.com

<sup>\*</sup>From paper production