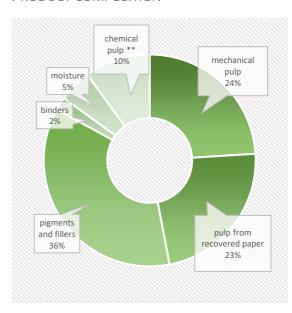

## PRODUCT COMPOSITION

This product contains biomass carbon, equivalent to 1045 kg of CO2 per tonne of product.

Phone +43 3862 800 376 e-mail rainer.tatschl@norskeskog.com

<sup>\*</sup>From paper production