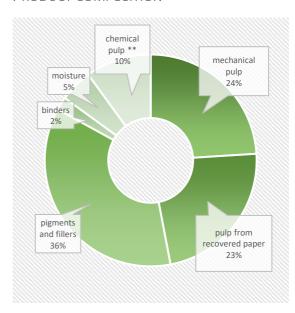

## PRODUCT COMPOSITION

This product contains biomass carbon, equivalent to 1045 kg of CO2 per tonne of product.

Phone +43 3862 800 376 e-mail rainer.tatschl@norskeskog.com

<sup>\*</sup>From paper production