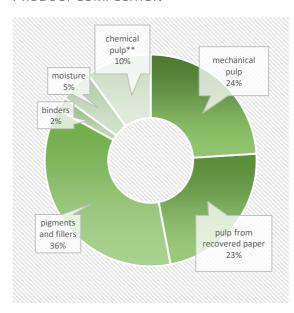

## PRODUCT COMPOSITION

This product contains biomass carbon, equivalent to 1045 kg of CO2 per tonne of product.

Phone +43 3862 800 376 e-mail rainer.tatschl@norskeskog.com

<sup>\*</sup>From paper production