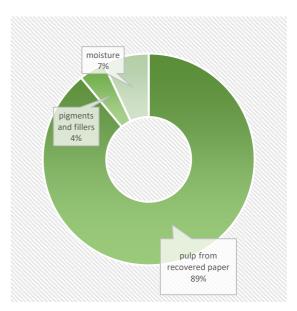

## PRODUCT COMPOSITION

This product contains biomass carbon, equivalent to 1767 kg of CO2 per tonne of product.

Phone +43 3862 800 376 e-mail rainer.tatschl@norskeskog.com

<sup>\*</sup>From paper production