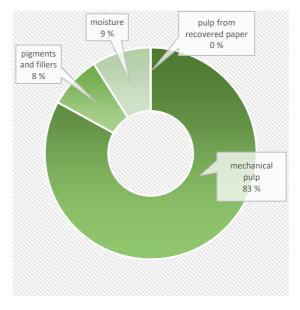

## **PRODUCT COMPOSITION**

This product contains biomass carbon, equivalentto488kg of CO2 per tonne of product.

Phone +47 934 87 625 e-mail ruth.strom@norskeskog.com