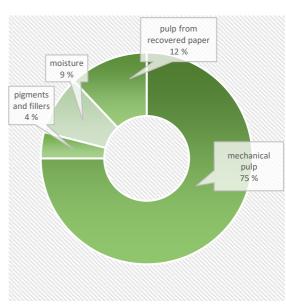

## PRODUCT COMPOSITION

This product contains biomass carbon, equivalent to 488 kg of CO2 per tonne of product.

| Phone  | +47 934 87 625            |
|--------|---------------------------|
| e-mail | ruth.strom@norskeskog.com |
|        |                           |